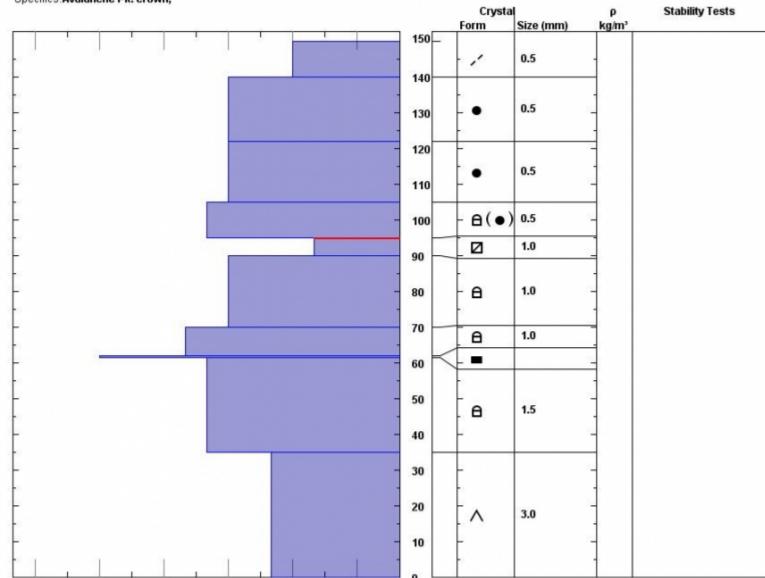

Snow Pit Profile Beehive Basin

Observer: Doug Chabot

Wind loading: yes

Mon Feb 17 11:25:00 MST 2014

Air Temperature: F Sky Cover: sky 4/8 to 8/8 covered

Stability on similar slopes: Poor

HS150

Stability Test Notes:

Layer note 90-95: Pro Weak lays

N. Madison, MT Elevation (ft) 9004

Aspect:

Co-ord: 45.32533 N 111.38372 W Slope: 40

Precipitation: None Wind: SW Moderate

Specifics: Avalanche Pit: crown;

256

I K P 1F 4F F 0

Notes: Three caught, two partially buried, one injured. Slope angle was 36 degrees at trigger point. Stability tests were not accurate and I did not include the control of the control since the crown was clearly effected by the avalanche.